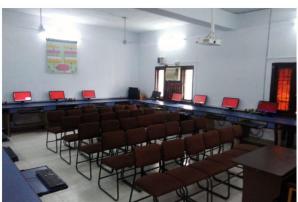

# WELL EQUIPPED LABS

# ICT TOOLS

| ICT tools and resources available | Number of ICT enabled classrooms | Number of smart classrooms |
|-----------------------------------|----------------------------------|----------------------------|
| No. of Computers - 190            | 6                                | 6                          |
| Internet 30 MBPS Leased Line      |                                  |                            |
| Laptop = 02                       |                                  |                            |
| Seminar Hall - 01                 |                                  |                            |
| Smart Board - 06                  |                                  |                            |
|                                   |                                  |                            |